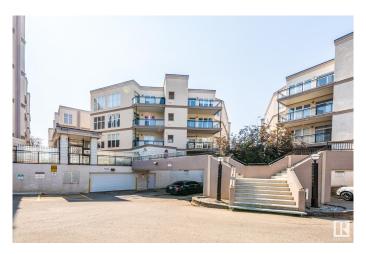

# \$255,000 - 512 4835 104a Street, Edmonton

MLS® #E4431594

# \$255,000

2 Bedroom, 2.00 Bathroom, 1,076 sqft Condo / Townhouse on 0.00 Acres

Empire Park, Edmonton, AB

PENTHOUSE at Southview Court! Top-floor 2 bed + 2 bath condo with 1076 sq ft of stylish living space and 9' ceilings. Enjoy southwest-facing views, floor-to-ceiling windows, and a private balcony perfect for evening entertaining. Features include in-suite laundry, built-in oven, black appliances, and heated underground parking with storage. Prime location - steps to LRT, Southgate Mall, restaurants, and quick access to U of A, Whitemud, and Calgary Trail. Secure building with video surveillance and low condo fees.

# **Community Information**

Address 512 4835 104a Street

Area Edmonton
Subdivision Empire Park

City Edmonton
County ALBERTA

Province AB

Postal Code T6H 0R5