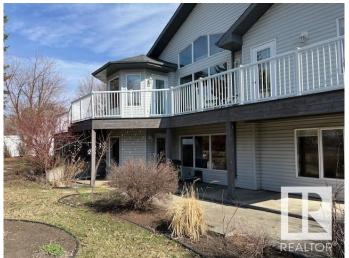

## \$584,000

4 Bedroom, 3.00 Bathroom, 1,590 sqft Single Family on 0.00 Acres

Matt Berry, Edmonton, AB

Walk out bungalow, PIE LOT, quiet, cul-de-sac and backing onto green space. Outstanding, custom built home, original owner, fantastic cathedral ceilings that highlight the floor plan and stunning floor to ceiling windows. Open white and bright kitchen island, large primary bedroom with a walk-in closet and four piece soaker en suite plus French doors to wrap around sun deck. Top-notch basement development flooded with sunshine. Main floor, laundry, gas fireplace in the great room, open staircase. Wonderful sun deck that is large and perfectly planned for those summer family BBQS. Garage is oversized.

#### **Amenities**

**Amenities** Deck, Walkout Basement, See Remarks **Parking** Double Garage Attached, Over Sized

#### **Exterior**

Exterior Wood, Vinyl

**Exterior Features** Backs Onto Park/Trees, Fenced, No Back Lane, See Remarks

Roof **Asphalt Shingles** 

Wood, Vinyl Construction

Foundation Concrete Perimeter