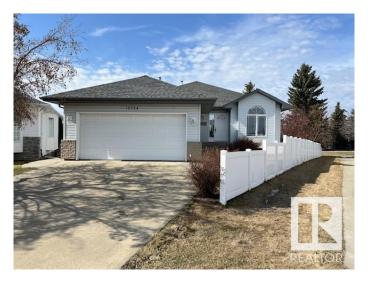

## \$584,000

4 Bedroom, 3.00 Bathroom, 1,590 sqft Single Family on 0.00 Acres

Matt Berry, Edmonton, AB

Walk out bungalow, PIE LOT, quiet, cul-de-sac and backing onto green space. Outstanding, custom built home, original owner, fantastic cathedral ceilings that highlight the floor plan and stunning floor to ceiling windows. Open white and bright kitchen island, large primary bedroom with a walk-in closet and four piece soaker en suite plus French doors to wrap around sun deck. Top-notch basement development flooded with sunshine. Main floor, laundry, gas fireplace in the great room, open staircase. Wonderful sun deck that is large and perfectly planned for those summer family BBQS. Garage is oversized.

#### **Amenities**

**Amenities** Deck, Walkout Basement, See Remarks **Parking** Double Garage Attached, Over Sized

#### **Exterior**

Exterior Wood, Vinyl

**Exterior Features** Backs Onto Park/Trees, Fenced, No Back Lane, See Remarks

Roof **Asphalt Shingles** 

Wood, Vinyl Construction

Foundation Concrete Perimeter