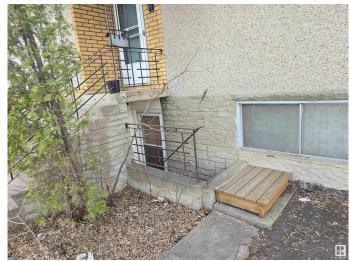

## \$275,000

5 Bedroom, 2.00 Bathroom, 1,076 sqft Single Family on 0.00 Acres

Killarney, Edmonton, AB

Up Down Duplex with separate addresses and separate power meters BUT ONLY 1 GAS METER AND 1 WATER METER. Also features 2 newer Hi efficient Furnaces, Double car 20'x22' garage, newer sidewalks all the way from the front to the back. A newer large concrete pad at the back of the garage as well. The basement has a separate entrance from outside. PLEASE NOTE: Property is being sold as is where is and needs MAJOR repairs or knock down and build new on a 49' 10― x 140' lot zoned RF4.

#### Interior

Appliances None

Heating Forced Air-2, Natural Gas

Stories 2

Has Basement Yes

Basement Full, See Remarks