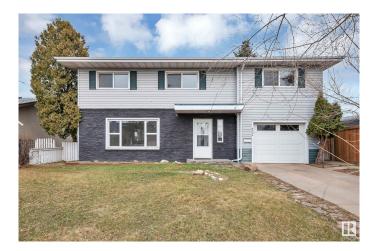

# \$399,900 - 9204 135 Avenue, Edmonton

MLS® #E4431078

### \$399,900

4 Bedroom, 2.00 Bathroom, 1,911 sqft Single Family on 0.00 Acres

Glengarry, Edmonton, AB

Check out this Unique 1910 Sq Ft 4 bedroom 2 Story home in the heart of Glengarry. This home features redone kitchen, Large living and Dining rooms plus a main floor laundry and a 3 piece bath. Upper level features a SECOND KITCHEN, 3/4 large bedrooms or 1 bedroom can be an second living room, 5 piece bath with room for a stackable laundry. Upgrades features fresh paint, vinyl siding on the front and much much more. Attached single heated garage, Parking/RV Parking from alley with potential for 2 car garage. Fantastic location across the street from Glengarry Elementary School, and walking distance to junior and High Schools, Northgate Mall and Northgate transit Center The **BASEMENTLESS** Home has endless possibilities

## **Exterior**

Exterior Wood, Stucco, Vinyl

Exterior Features Fenced, Landscaped, Playground Nearby, Public Transportation,

Schools, Shopping Nearby

Roof Asphalt Shingles

Construction Wood, Stucco, Vinyl Foundation Concrete Perimeter