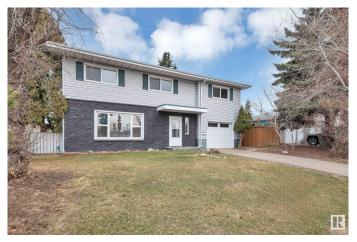

# \$399,900 - 9204 135 Avenue, Edmonton

MLS® #E4431078

### \$399,900

4 Bedroom, 2.00 Bathroom, 1,911 sqft Single Family on 0.00 Acres

Glengarry, Edmonton, AB

Check out this Unique 1910 Sq Ft 4 bedroom 2 Story home in the heart of Glengarry. This home features redone kitchen, Large living and Dining rooms plus a main floor laundry and a 3 piece bath. Upper level features a SECOND KITCHEN, 3/4 large bedrooms or 1 bedroom can be an second living room, 5 piece bath with room for a stackable laundry. Upgrades features fresh paint, vinyl siding on the front and much much more. Attached single heated garage, Parking/RV Parking from alley with potential for 2 car garage. Fantastic location across the street from Glengarry Elementary School, and walking distance to junior and High Schools, Northgate Mall and Northgate transit Center The **BASEMENTLESS** Home has endless possibilities

## **Exterior**

Exterior Wood, Stucco, Vinyl

Exterior Features Fenced, Landscaped, Playground Nearby, Public Transportation,

Schools, Shopping Nearby

Roof Asphalt Shingles

Construction Wood, Stucco, Vinyl Foundation Concrete Perimeter