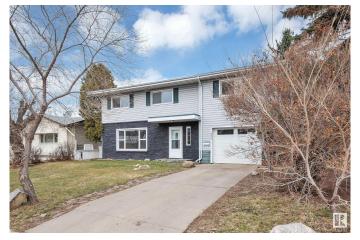

# \$399,900 - 9204 135 Avenue, Edmonton

MLS® #E4431078

### \$399,900

4 Bedroom, 2.00 Bathroom, 1,911 sqft Single Family on 0.00 Acres

Glengarry, Edmonton, AB

Check out this Unique 1910 Sq Ft 4 bedroom 2 Story home in the heart of Glengarry. This home features redone kitchen, Large living and Dining rooms plus a main floor laundry and a 3 piece bath. Upper level features a SECOND KITCHEN, 3/4 large bedrooms or 1 bedroom can be an second living room, 5 piece bath with room for a stackable laundry. Upgrades features fresh paint, vinyl siding on the front and much much more. Attached single heated garage, Parking/RV Parking from alley with potential for 2 car garage. Fantastic location across the street from Glengarry Elementary School, and walking distance to junior and High Schools, Northgate Mall and Northgate transit Center The **BASEMENTLESS** Home has endless possibilities

## **Exterior**

Exterior Wood, Stucco, Vinyl

Exterior Features Fenced, Landscaped, Playground Nearby, Public Transportation,

Schools, Shopping Nearby

Roof Asphalt Shingles

Construction Wood, Stucco, Vinyl Foundation Concrete Perimeter