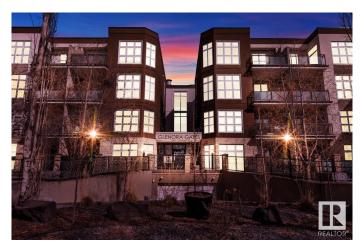

## \$203,000

1 Bedroom, 1.00 Bathroom, 632 sqft Condo / Townhouse on 0.00 Acres

Westmount, Edmonton, AB

Top-floor condo at Glenora Gates with unobstructed downtown views in the heart of Edmonton â€" Low condo fees and Pet-friendly building, it's perfect for first-time buyers, students, or investors! This bright unit features soaring 10-foot ceilings with large East-facing windows, equipped with modern blinds, that fill the space with natural light. Unbeatable location just steps from 124th Street, Manchester Square, Brewery District, Roger's place, MacEwan, and more â€" Great access to local shops, restaurants, gyms...etc. The upcoming Valley West LRT station is less than a block away for quick access to anywhere in the city. Everything you need right at your doorstep! Multiple River Valley trails are just blocks away. Upgrades include a newer carpet in the Bedroom, engineered hardwood, quartz countertops in the kitchen with a breakfast bar, newer SS appliances, Central A/C for the HOT summer months, & HWT replaced in 2018. Comes with a secure Underground parking stall and private storage cage. Don't Miss Out!

## **Essential Information**

| MLS® # | E4430909  |
|--------|-----------|
| Price  | \$203,000 |

| Bedrooms             | 1                                                                                                                                                                                       |  |  |  |
|----------------------|-----------------------------------------------------------------------------------------------------------------------------------------------------------------------------------------|--|--|--|
| Bathrooms            | 1.00                                                                                                                                                                                    |  |  |  |
| Full Baths           | 1                                                                                                                                                                                       |  |  |  |
| Square Footage       | 632                                                                                                                                                                                     |  |  |  |
| Acres                | 0.00                                                                                                                                                                                    |  |  |  |
| Year Built           | 2003                                                                                                                                                                                    |  |  |  |
| Туре                 | Condo / Townhouse                                                                                                                                                                       |  |  |  |
| Sub-Type             | Lowrise Apartment                                                                                                                                                                       |  |  |  |
| Style                | Single Level Apartment                                                                                                                                                                  |  |  |  |
| Status               | Active                                                                                                                                                                                  |  |  |  |
| Community Infor      | rmation                                                                                                                                                                                 |  |  |  |
| Address              | 453 10403 122 Street                                                                                                                                                                    |  |  |  |
| Area                 | Edmonton                                                                                                                                                                                |  |  |  |
| Subdivision          | Westmount                                                                                                                                                                               |  |  |  |
| City                 | Edmonton                                                                                                                                                                                |  |  |  |
| County               | ALBERTA                                                                                                                                                                                 |  |  |  |
| Province             | AB                                                                                                                                                                                      |  |  |  |
| Postal Code          | T5N 4C1                                                                                                                                                                                 |  |  |  |
| Amenities            |                                                                                                                                                                                         |  |  |  |
| Amenities            | Air Conditioner, Ceiling 10 ft., Parking-Visitor, Patio, Sprinkler<br>System-Fire, See Remarks                                                                                          |  |  |  |
| Parking Spaces       | 1                                                                                                                                                                                       |  |  |  |
| Parking              | Underground                                                                                                                                                                             |  |  |  |
| Interior             |                                                                                                                                                                                         |  |  |  |
|                      | Air Conditioning Control Disburgher Duilt In Correge Control                                                                                                                            |  |  |  |
| Appliances           | Air Conditioning-Central, Dishwasher-Built-In, Garage Control,<br>Microwave Hood Fan, Oven-Built-In, Refrigerator, Stacked<br>Washer/Dryer, Stove-Countertop Electric, Window Coverings |  |  |  |
| Heating              | Forced Air-1, Natural Gas                                                                                                                                                               |  |  |  |
| # of Stories         | 4                                                                                                                                                                                       |  |  |  |
| Stories              | 1                                                                                                                                                                                       |  |  |  |
| Has Basement         | Yes                                                                                                                                                                                     |  |  |  |
|                      |                                                                                                                                                                                         |  |  |  |
| Basement             | None, No Basement                                                                                                                                                                       |  |  |  |
| Basement<br>Exterior | None, No Basement                                                                                                                                                                       |  |  |  |