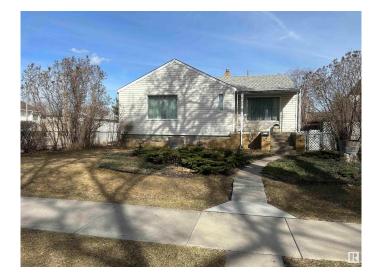

#### \$595,000

0 Bedroom, 0.00 Bathroom, Single Family on 0.00 Acres

Bonnie Doon, Edmonton, AB

ATTENTION BUILDERS & DEVELOPERS!! THIS CORNER LOT IS 36.6M X 17.2M, ZONED RF3 AND PERFECT FOR REDEVELOPMENT. THIS PROPERTY IS CONSIDERED AS LOT VALUE ONLY AND WILL BE SOLD "AS IS WITH NO WARRANTEES OR GUARANTEES.―