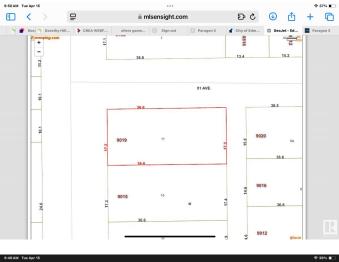

#### \$595,000

0 Bedroom, 0.00 Bathroom, Single Family on 0.00 Acres

Bonnie Doon, Edmonton, AB

ATTENTION BUILDERS & DEVELOPERS!! THIS CORNER LOT IS 36.6M X 17.2M, ZONED RF3 AND PERFECT FOR REDEVELOPMENT. THIS PROPERTY IS CONSIDERED AS LOT VALUE ONLY AND WILL BE SOLD "AS IS WITH NO WARRANTEES OR GUARANTEES.―

## **Community Information**

| Address     | 9019 89 Street |
|-------------|----------------|
| Area        | Edmonton       |
| Subdivision | Bonnie Doon    |
| City        | Edmonton       |
| County      | ALBERTA        |
| Province    | AB             |
| Postal Code | T6C 3K7        |