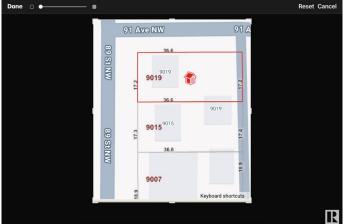

#### \$595,000

0 Bedroom, 0.00 Bathroom, Single Family on 0.00 Acres

Bonnie Doon, Edmonton, AB

ATTENTION BUILDERS & DEVELOPERS!! THIS CORNER LOT IS 36.6M X 17.2M, ZONED RF3 AND PERFECT FOR REDEVELOPMENT. THIS PROPERTY IS CONSIDERED AS LOT VALUE ONLY AND WILL BE SOLD "AS IS WITH NO WARRANTEES OR GUARANTEES.―

## **Community Information**

| Address     | 9019 89 Street |
|-------------|----------------|
| Area        | Edmonton       |
| Subdivision | Bonnie Doon    |
| City        | Edmonton       |
| County      | ALBERTA        |
| Province    | AB             |
| Postal Code | T6C 3K7        |