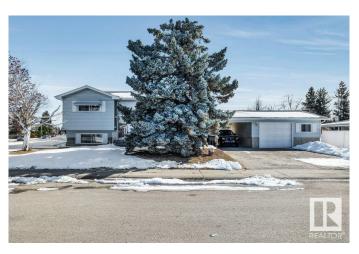

## \$385,000

5 Bedroom, 2.00 Bathroom, 962 sqft Single Family on 0.00 Acres

Evansdale, Edmonton, AB

Lovely maintained bi-level in Evandale. Situated on a fenced corner lot in a great north central neighborhood close to schools and shopping. The property comes with single oversized garage + carport. Inside you will love having 5 bedrooms and 2 bathrooms for any growing family. There has been lots of updates to the home over 20 years and the home is move in ready. Enjoy two fireplaces, laminate floors, above grade basement windows for light. The total package for an affordable price at \$385,000.

## **Amenities**

Amenities Deck

Parking Spaces 4

Parking Over Sized, Single Carport, Single Garage Detached

#### **Exterior**

Exterior Wood, Vinyl

Exterior Features Corner Lot, Fenced, Playground Nearby, Public Transportation, Schools

Roof Asphalt Shingles

Construction Wood, Vinyl

Foundation Concrete Perimeter