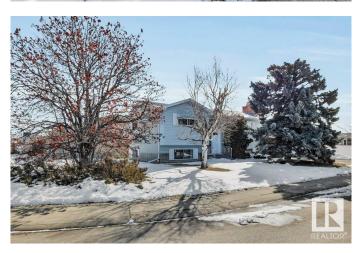

## \$385,000

5 Bedroom, 2.00 Bathroom, 962 sqft Single Family on 0.00 Acres

Evansdale, Edmonton, AB

Lovely maintained bi-level in Evandale. Situated on a fenced corner lot in a great north central neighborhood close to schools and shopping. The property comes with single oversized garage + carport. Inside you will love having 5 bedrooms and 2 bathrooms for any growing family. There has been lots of updates to the home over 20 years and the home is move in ready. Enjoy two fireplaces, laminate floors, above grade basement windows for light. The total package for an affordable price at \$385,000.

#### **Exterior**

Exterior Wood, Vinyl

Exterior Features Corner Lot, Fenced, Playground Nearby, Public Transportation, Schools

Roof Asphalt Shingles

Construction Wood, Vinyl

Foundation Concrete Perimeter