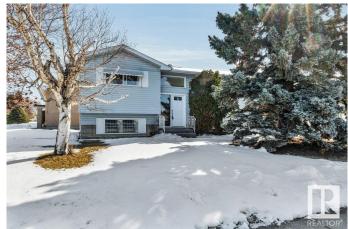

## \$385,000

5 Bedroom, 2.00 Bathroom, 962 sqft Single Family on 0.00 Acres

Evansdale, Edmonton, AB

Lovely maintained bi-level in Evandale. Situated on a fenced corner lot in a great north central neighborhood close to schools and shopping. The property comes with single oversized garage + carport. Inside you will love having 5 bedrooms and 2 bathrooms for any growing family. There has been lots of updates to the home over 20 years and the home is move in ready. Enjoy two fireplaces, laminate floors, above grade basement windows for light. The total package for an affordable price at \$385,000.

#### **Exterior**

Exterior Wood, Vinyl

Exterior Features Corner Lot, Fenced, Playground Nearby, Public Transportation, Schools

Roof Asphalt Shingles

Construction Wood, Vinyl

Foundation Concrete Perimeter