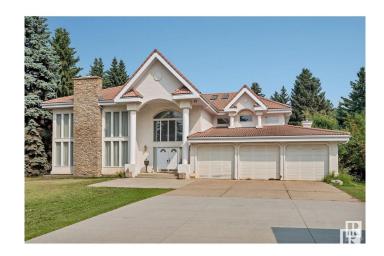

## \$1,850,000

7 Bedroom, 6.00 Bathroom, 5,307 sqft Single Family on 0.00 Acres

Richford, Edmonton, AB

Acreage in the City!! Unique acreage living in the heart of SW Edmonton. 1.17 Acres of mature landscaping and nature. Custom designed 2 storey with over 5300 sq ft in wow location backing onto creek. Awesome entrance with water feature in foyer, 3 fireplaces, 3 forced air furnaces, 6 baths, 2 triple garages, some 25'ceilings, sky lights, piano room, many windows with views, Stainless Steel Bosch appliances, large kitchen Island, 4 ensuites, John Deer ride on lawn mower and much much more.

## **Essential Information**

MLS® # E4430075 Price \$1,850,000

Bedrooms 7

Bathrooms 6.00

Full Baths 6

Square Footage 5,307

Acres 0.00

Year Built 1982