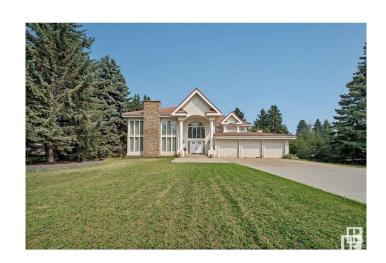

## \$1,850,000

7 Bedroom, 6.00 Bathroom, 5,307 sqft Single Family on 0.00 Acres

Richford, Edmonton, AB

Acreage in the City!! Unique acreage living in the heart of SW Edmonton. 1.17 Acres of mature landscaping and nature. Custom designed 2 storey with over 5300 sq ft in wow location backing onto creek. Awesome entrance with water feature in foyer, 3 fireplaces, 3 forced air furnaces, 6 baths, 2 triple garages, some 25'ceilings, sky lights, piano room, many windows with views, Stainless Steel Bosch appliances, large kitchen Island, 4 ensuites, John Deer ride on lawn mower and much much more.

## **Essential Information**

MLS® # E4430075 Price \$1,850,000

Bedrooms 7

Bathrooms 6.00

Full Baths 6

Square Footage 5,307

Acres 0.00

Year Built 1982