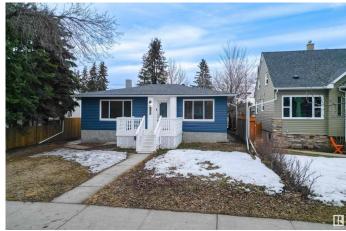

## \$449,900

4 Bedroom, 2.00 Bathroom, 898 sqft Single Family on 0.00 Acres

Grovenor, Edmonton, AB

Welcome to this WELL-MAINTAINED, LEGALLY SUITED home nestled in the heart of Grovenor, one of Edmonton's most desirable and walkable neighborhoods. Perfect for investors, first-time home buyers, or multi-generational families! Main floor hosts the SPACIOUS living area that flows seamlessly to the kitchen, which boasts CRISP WHITE APPLIANCES & CLASSIC WOODEN CABINETRY! You'll also find the PRIMARY BEDROOM as well as an ADDITIONAL BEDROOM, both filled with NATURAL LIGHT, and there is a 4PC BATH completing the main level! The basement features a RENOVATED self-contained LEGAL SUITE with 2 ADDITIONAL BEDROOMS, a SECOND KITCHEN, SECOND LIVING AREA, and a 3PC BATH. Whether you're looking to live up and rent down, expand your investment portfolio, or accommodate family under one roof, this property checks all the boxes!

Style Bungalow

Status Active

# **Exterior**

Exterior Wood, Stucco

Exterior Features Fenced, Public Transportation, Schools, Shopping Nearby

Roof Asphalt Shingles

Construction Wood, Stucco

Foundation Concrete Perimeter