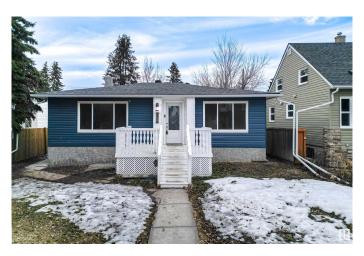

## \$449,900

4 Bedroom, 2.00 Bathroom, 898 sqft Single Family on 0.00 Acres

Grovenor, Edmonton, AB

Welcome to this WELL-MAINTAINED, LEGALLY SUITED home nestled in the heart of Grovenor, one of Edmonton's most desirable and walkable neighborhoods. Perfect for investors, first-time home buyers, or multi-generational families! Main floor hosts the SPACIOUS living area that flows seamlessly to the kitchen, which boasts CRISP WHITE APPLIANCES & CLASSIC WOODEN CABINETRY! You'll also find the PRIMARY BEDROOM as well as an ADDITIONAL BEDROOM, both filled with NATURAL LIGHT, and there is a 4PC BATH completing the main level! The basement features a RENOVATED self-contained LEGAL SUITE with 2 ADDITIONAL BEDROOMS, a SECOND KITCHEN, SECOND LIVING AREA, and a 3PC BATH. Whether you're looking to live up and rent down, expand your investment portfolio, or accommodate family under one roof, this property checks all the boxes!

Style Bungalow

Status Active

# **Exterior**

Exterior Wood, Stucco

Exterior Features Fenced, Public Transportation, Schools, Shopping Nearby

Roof Asphalt Shingles

Construction Wood, Stucco

Foundation Concrete Perimeter