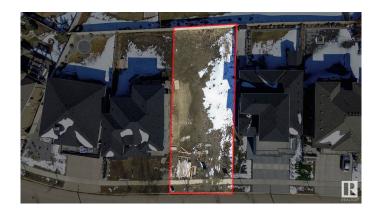

## \$599,999

0 Bedroom, 0.00 Bathroom, Single Family on 0.00 Acres

Keswick Area, Edmonton, AB

A One-of-a-Kind Opportunity in Prestigious Keswick on the River Estates. This is one of the final chances to secure a prime homesite in the highly sought-after Keswick on the River Estatesâ€"Edmonton's premier river valley community. Perfectly positioned to capture breathtaking, unobstructed views of the North Saskatchewan River Valley, this exceptional 7,000+ SQFT/ 55'X131' lot offers a rare opportunity to build a reverse-walkout, drive-under estate home. With a generous 46' building pocket, this parcel is ideally suited for a custom luxury residence that seamlessly blends architectural elegance with the natural beauty of its surroundings. Whether you're envisioning a sleek modern retreat or a timeless classic estate, this lot gives you the canvas for something truly extraordinary. Don't miss your chance to create a landmark home in one of Edmonton's most exclusive and picturesque neighbourhoods.

## **Community Information**

Address 3485 Keswick Boulevard

Area Edmonton

Subdivision Keswick Area

City Edmonton
County ALBERTA

Province AB

Postal Code T6W 3S4