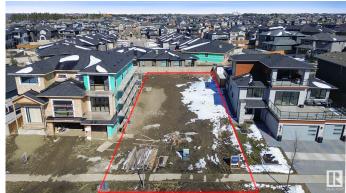

## \$599,999

0 Bedroom, 0.00 Bathroom, Single Family on 0.00 Acres

Keswick Area, Edmonton, AB

A One-of-a-Kind Opportunity in Prestigious Keswick on the River Estates. This is one of the final chances to secure a prime homesite in the highly sought-after Keswick on the River Estatesâ€"Edmonton's premier river valley community. Perfectly positioned to capture breathtaking, unobstructed views of the North Saskatchewan River Valley, this exceptional 7,000+ SQFT/ 55'X131' lot offers a rare opportunity to build a reverse-walkout, drive-under estate home. With a generous 46' building pocket, this parcel is ideally suited for a custom luxury residence that seamlessly blends architectural elegance with the natural beauty of its surroundings. Whether you're envisioning a sleek modern retreat or a timeless classic estate, this lot gives you the canvas for something truly extraordinary. Don't miss your chance to create a landmark home in one of Edmonton's most exclusive and picturesque neighbourhoods.

## **Community Information**

Address 3485 Keswick Boulevard

Area Edmonton

Subdivision Keswick Area

City Edmonton
County ALBERTA

Province AB

Postal Code T6W 3S4