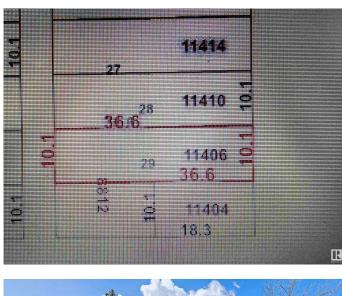

### \$175,000

0 Bedroom, 0.00 Bathroom, Single Family on 0.00 Acres

Parkdale (Edmonton), Edmonton, AB

Invest, infill, or restore the existing home! Perfect to build a front back duplex on this RF-3, 33 x 120 lot, house is of no value and no entry available. Property is being sold "as is where is on possession day". No Warranties or representations.\* Excellent neighborhood with plenty of potential. Fantastic redevelopment opportunity in the heart of up and coming Alberta Avenue! This lot is situated near a park and is minutes away from Kingsway, N.A.I.T., Grant MacEwan University, Downtown Edmonton and the Yellowhead Trail. Build your new home in this mature, central, convenient and quiet tree lined neighborhood!

## **Community Information**

| Address     | 11406 88 Street     |
|-------------|---------------------|
| Area        | Edmonton            |
| Subdivision | Parkdale (Edmonton) |

| City        | Edmonton |
|-------------|----------|
| County      | ALBERTA  |
| Province    | AB       |
| Postal Code | T5B 3R1  |