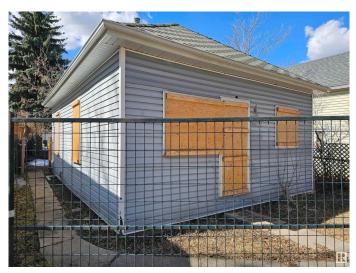

### \$175,000

0 Bedroom, 0.00 Bathroom, Single Family on 0.00 Acres

Parkdale (Edmonton), Edmonton, AB

Invest, infill, or restore the existing home! Perfect to build a front back duplex on this RF-3, 33 x 120 lot, house is of no value and no entry available. Property is being sold "as is where is on possession day". No Warranties or representations.\* Excellent neighborhood with plenty of potential. Fantastic redevelopment opportunity in the heart of up and coming Alberta Avenue! This lot is situated near a park and is minutes away from Kingsway, N.A.I.T., Grant MacEwan University, Downtown Edmonton and the Yellowhead Trail. Build your new home in this mature, central, convenient and quiet tree lined neighborhood!