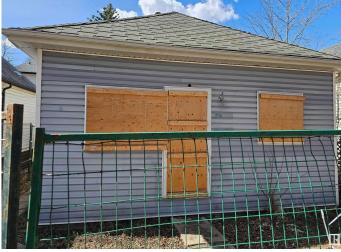

### \$175,000

0 Bedroom, 0.00 Bathroom, Single Family on 0.00 Acres

Parkdale (Edmonton), Edmonton, AB

Invest, infill, or restore the existing home! Perfect to build a front back duplex on this RF-3, 33 x 120 lot, house is of no value and no entry available. Property is being sold "as is where is on possession day". No Warranties or representations.\* Excellent neighborhood with plenty of potential. Fantastic redevelopment opportunity in the heart of up and coming Alberta Avenue! This lot is situated near a park and is minutes away from Kingsway, N.A.I.T., Grant MacEwan University, Downtown Edmonton and the Yellowhead Trail. Build your new home in this mature, central, convenient and quiet tree lined neighborhood!