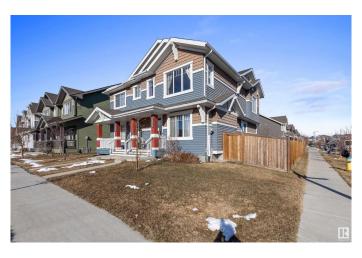

## \$410,000 - 5699 Crabapple Way, Edmonton

MLS® #E4429553

## \$410.000

3 Bedroom, 2.50 Bathroom, 1,376 sqft Single Family on 0.00 Acres

The Orchards At Ellerslie, Edmonton, AB

Welcome to this lovely end-unit half duplex in The Orchards, built in 2015 and thoughtfully designed for modern living. This 3-bedroom, 2.5-bath home features air conditioning, second-floor laundry, rear parking with easy garage potential, and plenty of natural light. As part of The Orchards community, you'll enjoy exclusive access to the clubhouse (available to rent at a discounted rate), weekly summer markets, and private amenities like a tool shed, hockey and skating rinks, basketball and tennis courts, splash park, and a toboggan hill. A perfect blend of comfort, convenience, and community!

## **Essential Information**

MLS® # E4429553 Price \$410,000

Bedrooms 3

Bathrooms 2.50

Full Baths 2

Half Baths 1

Square Footage 1,376 Acres 0.00

Year Built 2015

Type Single Family Sub-Type Half Duplex

Style 2 Storey
Status Active

## **Community Information**

Address 5699 Crabapple Way

Area Edmonton

Subdivision The Orchards At Ellerslie

City Edmonton
County ALBERTA

Province AB

Postal Code T6X 1W9

**Amenities** 

Amenities Off Street Parking, Air Conditioner, Deck, Detectors Smoke, Fire Pit,

Front Porch, Patio

Parking Parking Pad Cement/Paved

Interior

Interior Features ensuite bathroom

Appliances Dishwasher-Built-In, Dryer, Hood Fan, Oven-Microwave, Refrigerator,