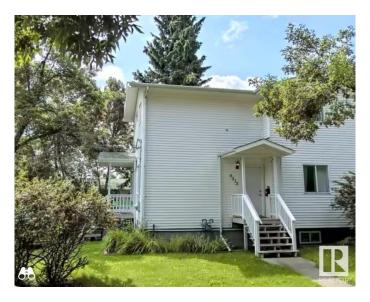

#### \$299.900

3 Bedroom, 1.50 Bathroom, 1,092 sqft Single Family on 0.00 Acres

Alberta Avenue, Edmonton, AB

Take a look at this 3 bedroom duplex! This 1996 home is in a perfect location on a quiet avenue with only a block to transit and minutes away from schools and NAIT. This property has a great layout with 3 bedrooms and a 4 piece bath upstairs plus a 2 piece bath on the main floor. The kitchen boasts white cabinetry and stainless steel appliances. There's a nice size dining area off the kitchen. The basement is roughed in for a 3rd bathroom and has lots of room for another bedroom or a rec room. Shingles were replaced winter of 2023. The yard is fairly low maintenance with two outdoor parking stalls off street. There's extra parking along the avenue when you have company! Well located for ETS, all main thoroughfares and amenities. Under a half hour walk to Nait / Kingsway/ Royal Alex or under 10 minute drive.

#### **Exterior**

Exterior Wood, Vinyl

Exterior Features Back Lane, Low Maintenance Landscape, Public Transportation,

Schools, Shopping Nearby

Roof Asphalt Shingles

Construction Wood, Vinyl

Foundation Concrete Perimeter