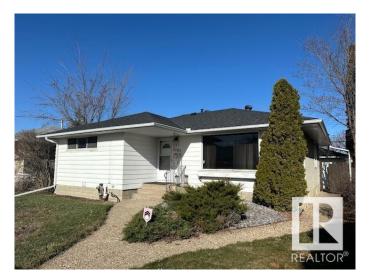

#### \$449,900

3 Bedroom, 2.00 Bathroom, 1,132 sqft Single Family on 0.00 Acres

Meadowlark Park (Edmonton), Edmonton, AB

Welcome to Meadowlark Park! This beautifully renovated bungalow seamlessly blends mid-century modern character with stylish contemporary updates. Step inside to find a spacious living room flowing effortlessly into the dining area, complete with a built-in china cabinet and all anchored by the warmth of original hardwood floors. The kitchen is a showstopper, boasting s/s appliances including wall oven and microwave, white cabinetry, waterfall quartz countertops, and a modern tile backsplash. Downstairs, the finished basement offers a massive recreation room, a brand-new four-piece bathroom, and an additional room currently used as a bedroom (non-egress).Outside, enjoy summer evenings on the spacious deck in your private backyardâ€"perfect for relaxing or entertaining. There is plenty of parking in your oversized garage or under the carport which is large enough for 2 trucks. Ideally located near schools, shopping, and LRT expansion.Great family neighbourhood, great family home.

# Exterior

| Exterior          | Wood, Stucco                                                                                     |
|-------------------|--------------------------------------------------------------------------------------------------|
| Exterior Features | Back Lane, Fenced, Flat Site, Playground Nearby, Public Transportation, Schools, Shopping Nearby |
| Roof              | Asphalt Shingles                                                                                 |
| Construction      | Wood, Stucco                                                                                     |