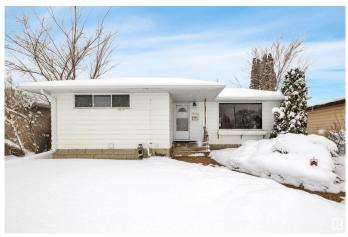

#### \$449,900

3 Bedroom, 2.00 Bathroom, 1,132 sqft Single Family on 0.00 Acres

Meadowlark Park (Edmonton), Edmonton, AB

Welcome to Meadowlark Park! This beautifully renovated bungalow seamlessly blends mid-century modern character with stylish contemporary updates. Step inside to find a spacious living room flowing effortlessly into the dining area, complete with a built-in china cabinet and all anchored by the warmth of original hardwood floors. The kitchen is a showstopper, boasting s/s appliances including wall oven and microwave, white cabinetry, waterfall quartz countertops, and a modern tile backsplash. Downstairs, the finished basement offers a massive recreation room, a brand-new four-piece bathroom, and an additional room currently used as a bedroom (non-egress).Outside, enjoy summer evenings on the spacious deck in your private backyardâ€"perfect for relaxing or entertaining. There is plenty of parking in your oversized garage or under the carport which is large enough for 2 trucks. Ideally located near schools, shopping, and LRT expansion.Great family neighbourhood, great family home.

# Exterior

| Exterior          | Wood, Stucco                                                                                     |
|-------------------|--------------------------------------------------------------------------------------------------|
| Exterior Features | Back Lane, Fenced, Flat Site, Playground Nearby, Public Transportation, Schools, Shopping Nearby |
| Roof              | Asphalt Shingles                                                                                 |
| Construction      | Wood, Stucco                                                                                     |