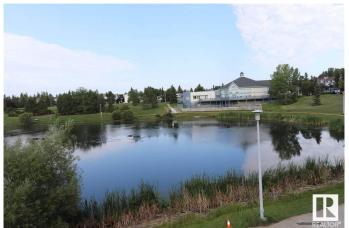

#### \$159,900

2 Bedroom, 1.00 Bathroom, 829 sqft Condo / Townhouse on 0.00 Acres

Terra Losa, Edmonton, AB

Carefree living! This 2 bdrm main floor unit offers in-suite laundry and storage. The galley kitchen is right off of entry featuring white cabinetry, lots of counter space and open to both dining and living rooms. The dining room is spacious, easily fitting table for 6. The living room is large and gets flooded with natural light from the south facing patio doors. Both bedrooms are good size and come with good closet space. Rounding out the condo is the 4 piece bathroom. The patio gets lots of sun and is perfect for enjoying a morning coffee or evening glass of wine. This unit is close to everything the west end has to offer including walking trails around the pond just behind building.

# **Exterior**

Exterior Wood, Stucco

Exterior Features Playground Nearby, Public Transportation, Schools, Shopping Nearby,

Stream/Pond

Roof Asphalt Shingles

Construction Wood, Stucco

Foundation Concrete Perimeter