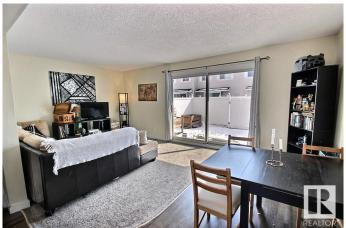

### \$220,000

3 Bedroom, 1.50 Bathroom, 995 sqft Condo / Townhouse on 0.00 Acres

Carlisle, Edmonton, AB

Great Value! 3 bedroom townhouse located in a quite neighborhood with easy access to school, public transit, parks, and shops. This End/Corner unit has a sunny south facing living room with a fully fenced backyard. Upstairs features 3 bedroom and 1 full bathroom. A 2nd half bathroom is on the main floor. Basement has the laundry area and partly finished with a room drywalled and ready for future development. Parking stall at front and ample visitor parking just a few steps away. The current owner rents a 2nd stall directly out front of the unit for \$25/mth. Well managed complex with recent upgrades including newer shingles, windows, vinyl siding, exterior doors and maintenance free fence. Immediate possession is available. Act Now!