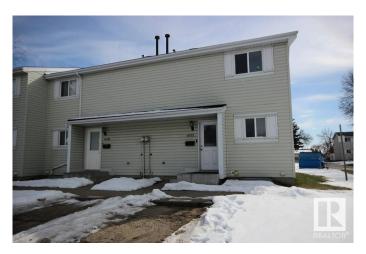

### \$220,000

3 Bedroom, 1.50 Bathroom, 995 sqft Condo / Townhouse on 0.00 Acres

Carlisle, Edmonton, AB

Great Value! 3 bedroom townhouse located in a quite neighborhood with easy access to school, public transit, parks, and shops. This End/Corner unit has a sunny south facing living room with a fully fenced backyard. Upstairs features 3 bedroom and 1 full bathroom. A 2nd half bathroom is on the main floor. Basement has the laundry area and partly finished with a room drywalled and ready for future development. Parking stall at front and ample visitor parking just a few steps away. The current owner rents a 2nd stall directly out front of the unit for \$25/mth. Well managed complex with recent upgrades including newer shingles, windows, vinyl siding, exterior doors and maintenance free fence. Immediate possession is available. Act Now!

#### **Exterior**

Exterior Wood, Vinyl

Exterior Features Corner Lot, Fenced, Low Maintenance Landscape, Picnic Area,

Playground Nearby, Public Transportation, Schools, Shopping Nearby

Roof Asphalt Shingles