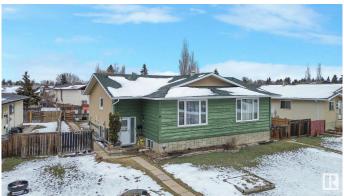

# \$320,000 - 1025 Lakewood Road, Edmonton

MLS® #E4428828

## \$320,000

4 Bedroom, 2.00 Bathroom, 936 sqft Single Family on 0.00 Acres

Tipaskan, Edmonton, AB

Your home in Tipaskan, a vibrant community in the southeast of Edmonton, is in a perfect location! Steps away from schools, the Recreation Centre, Shopping, Costco, South Common, and with easy access to all freeways. Beautiful bi-level, half duplex, proud of ownership, just painted, and a newer dishwasher awaits you! The main floor features an open space for the living and dining areas, the kitchen, two spacious bedrooms, and a four-piece bathroom, with windows throughout, making the place full of natural light for your enjoyment. The lower, fully finished level features two additional bedrooms, a three-piece bathroom, a laundry area with large windows, and ample storage. Great opportunity, great home, great location!

## **Exterior**

Exterior Wood, Stucco

Exterior Features Back Lane, Fenced, Playground Nearby, Public Transportation, Schools,

Shopping Nearby, See Remarks

Roof Asphalt Shingles

Construction Wood, Stucco

Foundation Concrete Perimeter