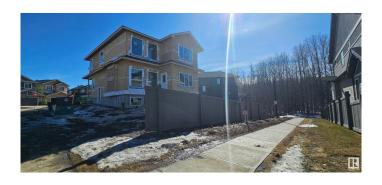

#### \$769.900

4 Bedroom, 3.00 Bathroom, 2,406 sqft Single Family on 0.00 Acres

Hawks Ridge, Edmonton, AB

Brand new build 2406 Sq Ft 2 storey home on a corner lot with a private and amazing location backing a quiet walking path, treeline and protected green space. This home has a open concept with 4 bedrooms upstairs with a beautiful ensuite bath with tub and enclosed modern glass shower and second floor laundry and also a large bonus room overlooking a modern concept main floor with high ceilings and modern finishing's. The home also features a SEPERATE SIDE ENTRANCE to basement with potential for a legal secondary suite. The main floor also has a office/Den area and a beautiful kitchen area with a extra butlers pantry/spice kitchen and large mud room off the back garage door and a full bath on the main. This home is amazing and provides perfect spaces for a growing family.

## **Exterior**

Exterior Wood, Vinyl

Exterior Features Cul-De-Sac, See Remarks

Roof Asphalt Shingles

Construction Wood, Vinyl

Foundation Concrete Perimeter