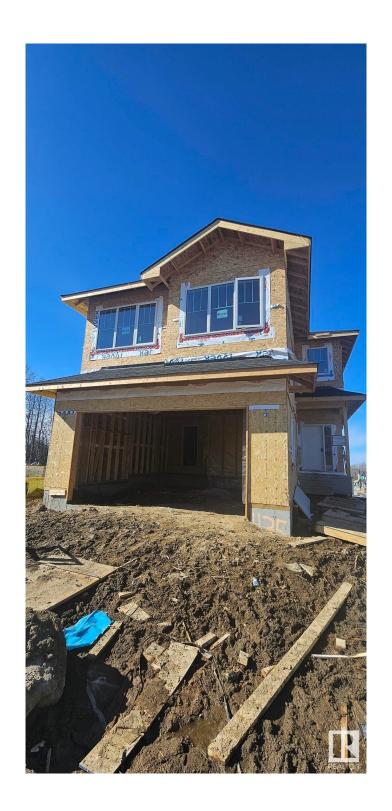

#### \$769.900

4 Bedroom, 3.00 Bathroom, 2,406 sqft Single Family on 0.00 Acres

Hawks Ridge, Edmonton, AB

Brand new build 2406 Sq Ft 2 storey home on a corner lot with a private and amazing location backing a quiet walking path, treeline and protected green space. This home has a open concept with 4 bedrooms upstairs with a beautiful ensuite bath with tub and enclosed modern glass shower and second floor laundry and also a large bonus room overlooking a modern concept main floor with high ceilings and modern finishing's. The home also features a SEPERATE SIDE ENTRANCE to basement with potential for a legal secondary suite. The main floor also has a office/Den area and a beautiful kitchen area with a extra butlers pantry/spice kitchen and large mud room off the back garage door and a full bath on the main. This home is amazing and provides perfect spaces for a growing family.

#### **Additional Information**

Date Listed April 2nd, 2025

Days on Market 2

Front Elevation

Zoning Zone 59

DATA IS DEEMED RELIABLE BUT IS NOT GUARANTEED ACCURATE BY THE REALTORS® ASSOCIATION OF EDMONTON. COPYRIGHT 2025 BY THE REALTORS® ASSOCIATION OF EDMONTON. ALL RIGHTS RESERVED.Trademarks are owned or controlled by the Canadian Real Estate Association (CREA) and identify real estate professionals who are members of CREA (REALTOR®, REALTORS®) and/or the quality of services they provide (MLS®, Multiple Listing Service®)