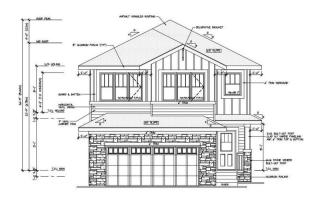

#### \$769.900

4 Bedroom, 3.00 Bathroom, 2,406 sqft Single Family on 0.00 Acres

Hawks Ridge, Edmonton, AB

Brand new build 2406 Sq Ft 2 storey home on a corner lot with a private and amazing location backing a quiet walking path, treeline and protected green space. This home has a open concept with 4 bedrooms upstairs with a beautiful ensuite bath with tub and enclosed modern glass shower and second floor laundry and also a large bonus room overlooking a modern concept main floor with high ceilings and modern finishing's. The home also features a SEPERATE SIDE ENTRANCE to basement with potential for a legal secondary suite. The main floor also has a office/Den area and a beautiful kitchen area with a extra butlers pantry/spice kitchen and large mud room off the back garage door and a full bath on the main. This home is amazing and provides perfect spaces for a growing family.

#### **Additional Information**

Date Listed April 2nd, 2025

Days on Market 2

Front Elevation

Zoning Zone 59

DATA IS DEEMED RELIABLE BUT IS NOT GUARANTEED ACCURATE BY THE REALTORS® ASSOCIATION OF EDMONTON. COPYRIGHT 2025 BY THE REALTORS® ASSOCIATION OF EDMONTON. ALL RIGHTS RESERVED.Trademarks are owned or controlled by the Canadian Real Estate Association (CREA) and identify real estate professionals who are members of CREA (REALTOR®, REALTORS®) and/or the quality of services they provide (MLS®, Multiple Listing Service®)