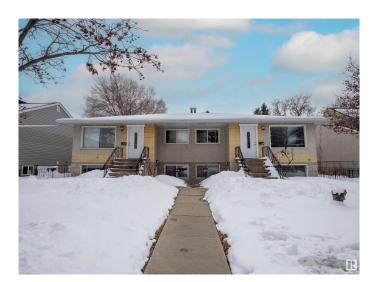

# \$945,000 - 10921 - 10923 68 Avenue, Edmonton

MLS® #E4428605

## \$945,000

6 Bedroom, 4.00 Bathroom, 2,084 sqft Single Family on 0.00 Acres

Parkallen (Edmonton), Edmonton, AB

Prime Investment Opportunity in the sought after neighbourhood of Parkallen. Close to U of A, Southgate shopping mall and Whyte Avenue. Easy access to public transportation. This side by side bi-level style has 4 suites, built on 2 massive Titled Lots. Updates include roof (2014) and hot water tanks. Each upper and bottom units are bright and inviting. Each upper level unit has 2 spacious bedrooms, 1 full bath, kitchen & dining room and huge living room. Approximately 1,000 sq.ft. Each lower level has huge windows. 1 bedroom, 1 full bath, kitchen & dining room and a huge living room. Approximately 750 sq.ft. Each side of the duplex has a shared laundry (coin operated) and mechanical room. Double detached garage with center divider wall for 2 single parking stalls. Don't miss this rare opportunity!

Year Built 1958

Type Single Family

Sub-Type Duplex Side By Side

Style Bi-Level Status Active