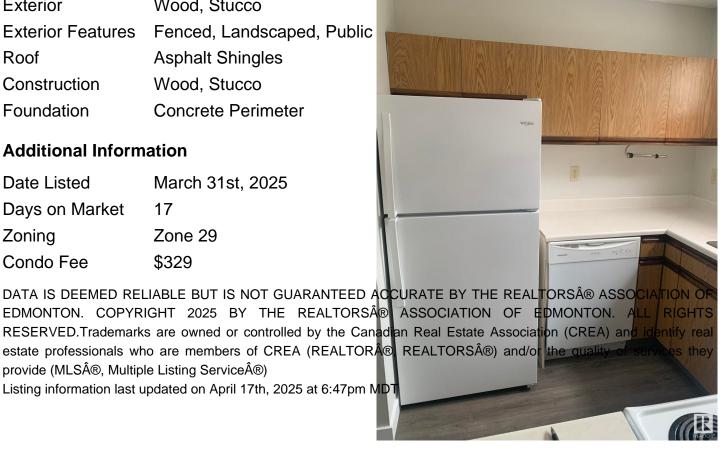

### **Exterior**

Wood, Stucco Exterior

**Exterior Features** Fenced, Landscaped, Public

Roof **Asphalt Shingles** 

Construction Wood, Stucco

Foundation Concrete Perimeter

#### **Additional Information**

**Date Listed** March 31st, 2025

17 Days on Market

Zone 29 Zoning

Condo Fee \$329

EDMONTON. COPYRIGHT 2025 BY THE REALTORS® ASSOCIATION OF EDMONTON. ALL RESERVED. Trademarks are owned or controlled by the Canadian Real Estate Association (CREA) and identify real estate professionals who are members of CREA (REALTOR® REALTORS®) and/or the quality provide (MLS®, Multiple Listing Service®)