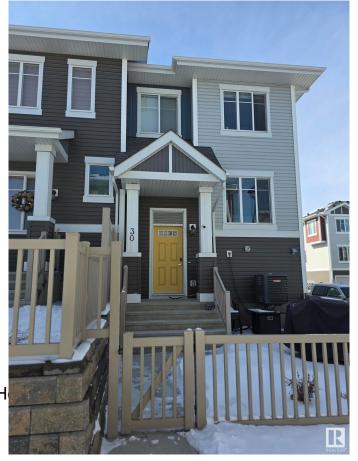

# \$359,900 - 30 2905 141 Street, Edmonton

MLS® #E4428102

#### \$359,900

2 Bedroom, 2.50 Bathroom, 1,256 sqft Condo / Townhouse on 0.00 Acres

Chappelle Area, Edmonton, AB

Welcome to this stunning open-concept townhome in the sought-after community of Chappelle! This 2 bedroom, 2.5 bathroom home offers a private fenced yard, an attached 2-car garage, in-suite laundry, low condo fees, and the comfort of Air Conditioning. The unit features a spacious living room, modern kitchen, two bedrooms with attached full bathroom, and plenty of storage. With quality finishes, stainless steel appliances, and laminate flooring. Perfectly located, you're steps away from serene ponds, walking trails, and community gardens, with easy access to schools, transit, and the Henday. Residents also enjoy access to Chappelle Gardens' recreation centre, skating rink, and more.

## **Community Information**

Address 30 2905 141 Street

Area Edmonton

Subdivision Chappelle Area

City Edmonton
County ALBERTA

Province AB

Postal Code T6W 3W4