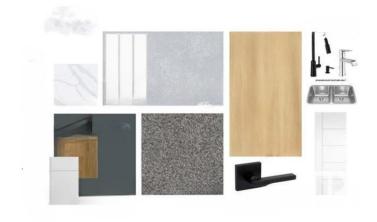

### \$647,220

4 Bedroom, 3.00 Bathroom, 1,881 sqft Single Family on 0.00 Acres

Glastonbury, Edmonton, AB

This Craftsman-style home features a main floor bedroom and full bathroom, along with an expansive mudroom that offers convenient access to both the laundry and a walk-through pantry. The generous dining nook is perfect for casual meals, while the kitchen boasts a substantial island with a flush eating bar. The great room is a standout with a 60" electric fireplace and soaring open-to-below ceilings. In the primary bedroom, you'll find an impressive 4-piece ensuite complete with a chic glass shower. The basement is designed with 9' ceilings and two large windows, adding to the home's airy, spacious feel. Photos are representative.