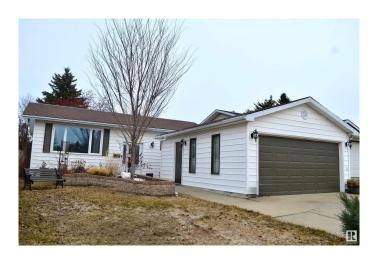

# \$449,900

2 Bedroom, 2.00 Bathroom, 1,069 sqft Single Family on 0.00 Acres

Crawford Plains, Edmonton, AB

Beautiful, completely finished, home with fully fenced and private back yard in a quiet Millwoods neighbourhood. A flowing and functional main floor design with large windows overlooking the deck and back yard and welcoming in the morning sun. High quality upgrades and renovations throughout so there's nothing to do but move-in and enjoy. A heated, oversized, detached garage out front complete the package. In a convenient area with quick access to shopping and the Anthony Henday, your home search ends here!

#### **Amenities**

Amenities Air Conditioner, Deck, Hot Water Natural Gas

Parking Spaces 4

Parking Double Garage Detached

# **Exterior**

Exterior Wood, Vinyl

Exterior Features Fenced, Flat Site, Fruit Trees/Shrubs, Golf Nearby, Landscaped,

Playground Nearby, Public Transportation, Schools, Shopping Nearby

Roof Asphalt Shingles