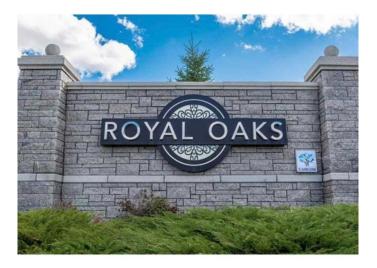

#### \$350,000

0 Bedroom, 0.00 Bathroom, Rural on 0.16 Acres

Royal Oaks\_LEDU, Rural Leduc County, AB

Welcome to Royal Oaks Corner Lot – an exceptional opportunity to build your Custom-built dream Home. Enjoy the added benefits of green space and walking trails at the rear of the property. The lot is serviced with municipal water and sewer, ensuring convenience and reliability. With its prime location, you're only approximately 10 minutes from Edmonton International Airport, Costco, and other major amenities. Public transportation options are close by, and you'll be just 5-6 minutes from Edmonton South Common, which offers free Wi-Fi parks, a 2.5-acre playground, restaurants, and more. Royal Oaks is a prestigious neighborhood with multimillion-dollar homes, making it the perfect place to build the home you've always dreamed of. Don't miss out on this incredible opportunity!.

# **Community Information**

| Address     | 3004 59 Ave        |
|-------------|--------------------|
| Area        | Rural Leduc County |
| Subdivision | Royal Oaks_LEDU    |
| City        | Rural Leduc County |
| County      | ALBERTA            |
| Province    | AB                 |
| Postal Code | T4X 0X9            |