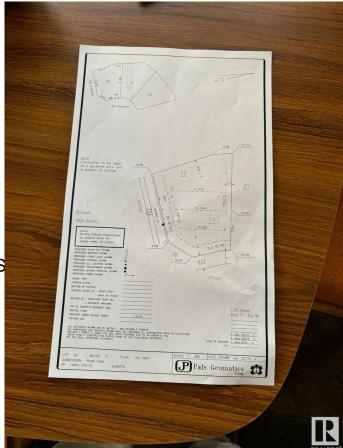

ible opportunity!.



### **Essential Information**

| MLS® #    | E4427897        |
|-----------|-----------------|
| Price     | \$350,000       |
| Bathrooms | 0.00            |
| Acres     | 0.16            |
| Туре      | Rural           |
| Sub-Type  | Vacant Lot/Land |
| Status    | Active          |

# **Community Information**

| Address     | 3004 59 Ave        |
|-------------|--------------------|
| Area        | Rural Leduc County |
| Subdivision | Royal Oaks_LEDU    |
| City        | Rural Leduc County |
| County      | ALBERTA            |
| Province    | AB                 |
| Postal Code | T4X 0X9            |

## Exterior

Exterior Features Airport Nearby, Corner Lot, S

## **Additional Information**

Date Listed March 28th, 2025 Days on Market 22

Zoning Zo

22 Zone 80



DATA IS DEEMED RELIABLE BUT IS NOT GUARANTEED ACCURATE BY THE REALTORS® ASSOCIATION OF EDMONTON. COPYRIGHT 2025 BY THE REALTORS® ASSOCIATION OF EDMONTON. ALL RIGHTS RESERVED.Trademarks are owned or controlled by the Canadian Real Estate Association (CREA) and identify real estate professionals who are members of CREA (REALTOR®, REALTORS®) and/or the quality of services they provide (MLS®, Multiple Listing Service®)

Listing information last updated on April 19th, 2025 at 7:32am MDT