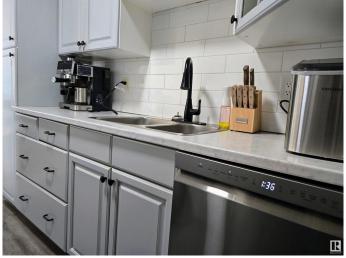

### Interior

Appliances Dishwasher-Built-In, Dryer, Microwave Hood Fan, Oven-Built-In,

Refrigerator, Washer

Heating Forced Air-1, Natural Gas

Stories 3

Has Basement Yes

Basement Full, Finished