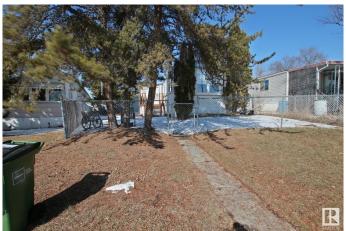

## \$235,000

2 Bedroom, 1.00 Bathroom, 896 sqft Single Family on 0.00 Acres

Lee Ridge, Edmonton, AB

One of your most affordable home options in all of Edmonton let alone the SE. This home on Lee Ridge Road has had extensive renovations done to it in the last year or so and is ready for it's next owner. Located in a cul-de-sac and on a partial pie lot it offers really great space especially for the price. Home has two bedrooms, a large kitchen, full bath and laundry. Outside we have an oversized double garage (approx. 24x30) and a large shed. Rear paved alley and rear drive way make this property very attractive for someone who is looking for affordable housing in expensive times. Renovations included new heater, flooring, plumbing, paint, updated bathroom and more. This is one that I would not expect to last long, so don't delay.

## **Exterior**

Exterior Metal

Exterior Features Back Lane, Cul-De-Sac, Fenced, Fruit Trees/Shrubs

Roof Asphalt Shingles

Construction Metal

Foundation See Remarks