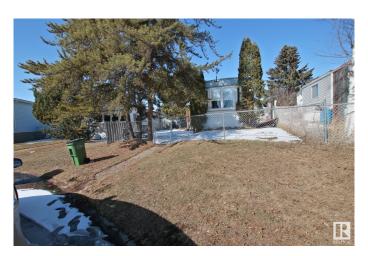

## \$235,000

2 Bedroom, 1.00 Bathroom, 896 sqft Single Family on 0.00 Acres

Lee Ridge, Edmonton, AB

One of your most affordable home options in all of Edmonton let alone the SE. This home on Lee Ridge Road has had extensive renovations done to it in the last year or so and is ready for it's next owner. Located in a cul-de-sac and on a partial pie lot it offers really great space especially for the price. Home has two bedrooms, a large kitchen, full bath and laundry. Outside we have an oversized double garage (approx. 24x30) and a large shed. Rear paved alley and rear drive way make this property very attractive for someone who is looking for affordable housing in expensive times. Renovations included new heater, flooring, plumbing, paint, updated bathroom and more. This is one that I would not expect to last long, so don't delay.

## **Exterior**

Exterior Metal

Exterior Features Back Lane, Cul-De-Sac, Fenced, Fruit Trees/Shrubs

Roof Asphalt Shingles

Construction Metal

Foundation See Remarks