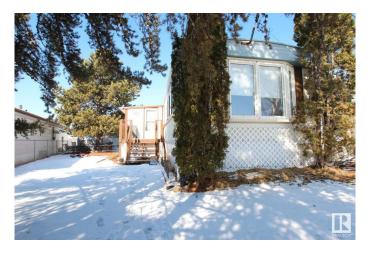

## \$235,000

2 Bedroom, 1.00 Bathroom, 896 sqft Single Family on 0.00 Acres

Lee Ridge, Edmonton, AB

One of your most affordable home options in all of Edmonton let alone the SE. This home on Lee Ridge Road has had extensive renovations done to it in the last year or so and is ready for it's next owner. Located in a cul-de-sac and on a partial pie lot it offers really great space especially for the price. Home has two bedrooms, a large kitchen, full bath and laundry. Outside we have an oversized double garage (approx. 24x30) and a large shed. Rear paved alley and rear drive way make this property very attractive for someone who is looking for affordable housing in expensive times. Renovations included new heater, flooring, plumbing, paint, updated bathroom and more. This is one that I would not expect to last long, so don't delay.

## **Exterior**

Exterior Metal

Exterior Features Back Lane, Cul-De-Sac, Fenced, Fruit Trees/Shrubs

Roof Asphalt Shingles

Construction Metal

Foundation See Remarks