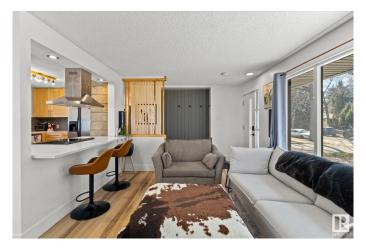

## \$559,000

3 Bedroom, 2.00 Bathroom, 982 sqft Single Family on 0.00 Acres

Holyrood, Edmonton, AB

Welcome to this beautifully renovated bungalow with over 1955 sqft of living space in the sought-after Holyrood neighborhood! This charming home is perfect for first-time buyers, offering easy access to the University of Alberta, Whyte Avenue, and Downtown Edmonton. The main floor features a bright, open layout with an updated kitchen, a spacious living room, a dining area, two bedrooms, and a modern 4-piece bathroom. Downstairs, you'II find a fully developed basement with a third bedroom, full bath and a large rec room. Sitting on a generous subdividable lot (18.20m x 45.70m / 831.74mÂ<sup>2</sup>), this property presents an incredible opportunity for investors or builders looking to create a custom home or multi-unit development (subject to zoning approval). Immaculately maintained and move-in ready, this home is a rare find in one of Edmonton's most convenient and desirable communities!