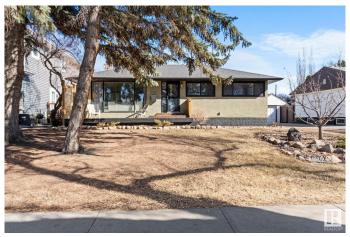

## \$559,000

3 Bedroom, 2.00 Bathroom, 982 sqft Single Family on 0.00 Acres

Holyrood, Edmonton, AB

Welcome to this beautifully renovated bungalow with over 1955 sqft of living space in the sought-after Holyrood neighborhood! This charming home is perfect for first-time buyers, offering easy access to the University of Alberta, Whyte Avenue, and Downtown Edmonton. The main floor features a bright, open layout with an updated kitchen, a spacious living room, a dining area, two bedrooms, and a modern 4-piece bathroom. Downstairs, you'II find a fully developed basement with a third bedroom, full bath and a large rec room. Sitting on a generous subdividable lot (18.20m x 45.70m / 831.74mÂ<sup>2</sup>), this property presents an incredible opportunity for investors or builders looking to create a custom home or multi-unit development (subject to zoning approval). Immaculately maintained and move-in ready, this home is a rare find in one of Edmonton's most convenient and desirable communities!

# **Community Information**

Address 9115 83 Street

Area Edmonton
Subdivision Holyrood
City Edmonton
County ALBERTA

Province AB

Postal Code T6C 2Z5