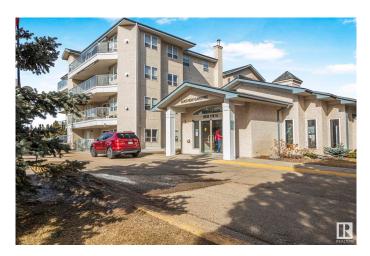

# \$275,000 - 214 9535 176 Street, Edmonton

MLS® #E4427817

#### \$275,000

2 Bedroom, 2.00 Bathroom, 1,123 sqft Condo / Townhouse on 0.00 Acres

Terra Losa, Edmonton, AB

Beautiful 45+ building holds this bright and inviting 2-bedroom, 2-bath condo of 1123sq.ft. This unit is featuring large windows throughout, which fills the home with natural light. The spacious living room includes an electric fireplace, which can be also seen from the dining area The kitchen has newer stainless-steel appliances, white cabinets, & updated Lino on the floor. The primary bedroom boasts a huge walk-in closet & a 3-piece ensuite. The shower has built-in seat. The 4-piece main bath is also generous in size. The 2 nd room could be your craft room/ guest room, whatever you would like it to be. Also included is a walk in laundry room. After a long day enjoy sitting on your roomy deck, that faces southeast. For convenience, there's a big storage cage in front of parking stall. Enjoy the peaceful surroundings, low-maintenance living, & community amenities like a gym, library & games room which holds a pool tables, dart boards & shuffle board, plus the building backs onto a tranquil lake.