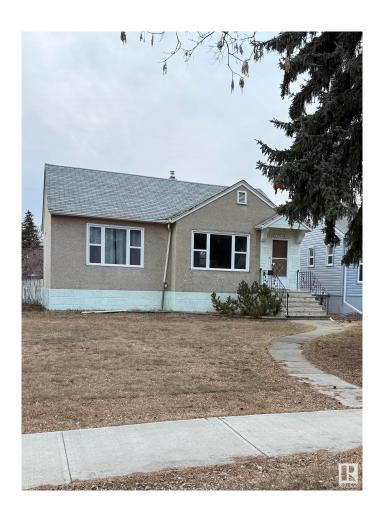

**Exterior** 

Exterior Wood, Stucco

Exterior Features Fenced, Fruit Trees/Shrubs,

**Shopping Nearby** 

Roof Asphalt Shingles

Construction Wood, Stucco

Foundation Concrete Perimeter