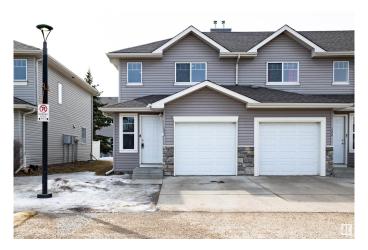

# \$299,000 - 123 230 Edwards Drive, Edmonton

MLS® #E4427484

### \$299,000

3 Bedroom, 1.50 Bathroom, 1,201 sqft Condo / Townhouse on 0.00 Acres

Ellerslie, Edmonton, AB

This well-maintained townhome in Stonebridge offers modern design and functionality with an open-concept main floor. Kitchen features maple cabinets and stainless-steel appliances and connects to a living room with gas fireplace and lots of natural light. Upstairs, you'll find three large bedrooms, including a master suite with a walk-in closet. The unfinished basement offers plenty of storage and future development potential. Furnace, HWT and kitchen appliances replaced in 2022. Additional features include an attached single garage and parking pad for an extra vehicle. Located near Ellerslie Rd, 91st St shopping and dining, and quick access to the Anthony Henday. This home is perfect for a family or investment opportunity. Note virtual staging added to imagine the space.

## **Exterior**

Exterior Wood, Vinyl

Exterior Features Airport Nearby, No Back Lane, No Through Road, Schools, Shopping

Nearby

Roof Asphalt Shingles

Construction Wood, Vinyl

Foundation Concrete Perimeter