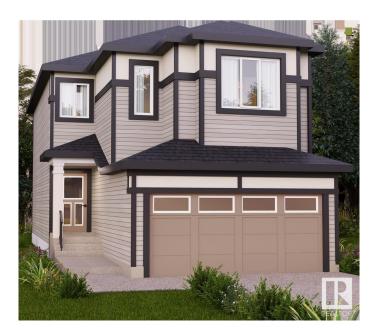

# \$559,900

3 Bedroom, 2.50 Bathroom, 1,839 sqft Single Family on 0.00 Acres

Stillwater, Edmonton, AB

Nestled in the picturesque Riverview area of West Edmonton, Verge at Stillwater is a community that seamlessly blends natural features like wetlands, parks, and trails with convenient amenities such as schools, recreation facilities, and shopping. This single-family home, The 'Otis-Z-22' is built with your growing family in mind. It features 3 bedrooms, 2.5 bathrooms and an expansive walk-in closet in the primary bedroom. Enjoy extra living space on the main floor with the laundry room on the second floor. The 9' ceilings on the main floor, (w/ an 18' open to below concept in the living room), and quartz countertops throughout blends style and functionality for your family to build endless memories. \*\*PLEASE NOTE\*\* PICTURES ARE OF SIMILAR HOME: ACTUAL HOME. PLANS, FIXTURES, AND FINISHES MAY VARY AND ARE SUBJECT TO AVAILABILITY/CHANGES WITHOUT NOTICE.

# **Exterior**

Exterior Wood, Vinyl

Exterior Features Not Fenced, Not Landscaped, See Remarks

Roof Asphalt Shingles

Construction Wood, Vinyl

Foundation Concrete Perimeter