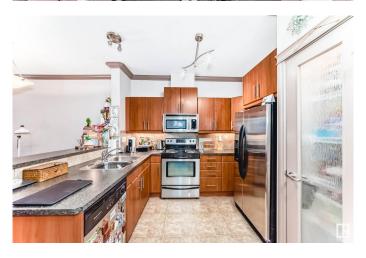

## \$199,900

1 Bedroom, 1.00 Bathroom, 589 sqft Condo / Townhouse on 0.00 Acres

Ritchie, Edmonton, AB

Welcome to Ritchie This air-conditioned ground-level condo offers the perfect blend of comfort and convenience. Featuring a 1 bed + den layout with 9 ft ceilings, in-suite laundry, and a cozy fireplace, it's designed for modern living. The patio comes with a gas line. Enjoy titled underground parking, a storage unit, and top-notch building amenities, including a gym, wash bay, and guest suites. Steps from Whyte Ave this unit is next to all the amenities, this is the perfect home for students, professionals, or investors. Don't miss out!

## Interior

Appliances Air Conditioning-Central, Dishwasher - Energy Star, Dryer, Garage

Opener, Microwave Hood Fan, Refrigerator, Stove-Electric, Washer

Heating Hot Water, Natural Gas