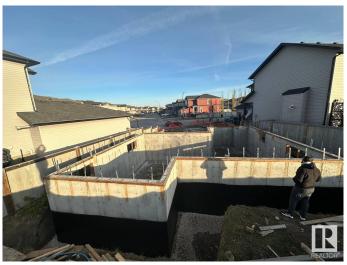

### \$340,000

0 Bedroom, 0.00 Bathroom, Single Family on 0.00 Acres

Robinson, Leduc, AB

Located in modern Robinson neighborhood in Leduc, lot with an existing foundation, walls with waterproofing, offering a solid start for your next build. Includes blueprints for 2300 sq ft home. Windows and doors (included in price) are sitting and waiting to be installed.