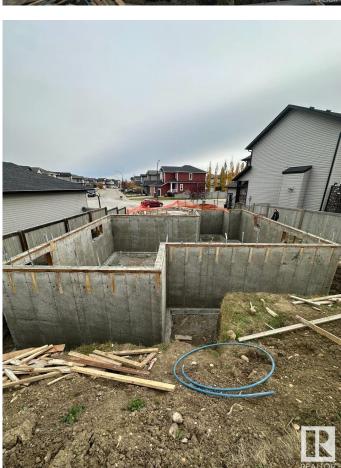

### \$340,000

0 Bedroom, 0.00 Bathroom, Single Family on 0.00 Acres

Robinson, Leduc, AB

Located in modern Robinson neighborhood in Leduc, lot with an existing foundation, walls with waterproofing, offering a solid start for your next build. Includes blueprints for 2300 sq ft home. Windows and doors (included in price) are sitting and waiting to be installed.