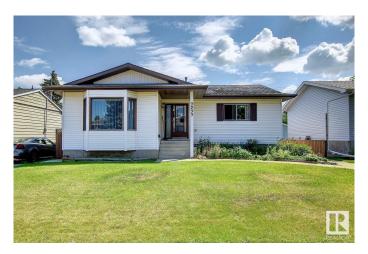

# \$549,900 - 9233 154 Street, Edmonton

MLS® #E4427035

#### \$549,900

5 Bedroom, 3.00 Bathroom, 1,437 sqft Single Family on 0.00 Acres

Sherwood, Edmonton, AB

SPACIOUS RAISED BUNGALOW IN NICE NEIGHBORHOOD OF SHERWOOD.
CLOSED TO WEM & ALL AMENITIES. THE LOT IS 50' WIDE X 150' LONG. MAIN FLR HAS LIVING ROOM, DINING ROOM, KITCHEN, FAMILY ROOM WITH FIREPLACE, 3 BEDROOMS, 2 FULL BATHS (1 IN THE MASTER BEDROOM). BASMENT HAS FAMILY ROOM, 2 BEDROOMS, FULL BATH, FURNACE ROOM. NICE FENCED YARD WITH DECK. LARGE DOUBLE DETACHED GARAGE WITH BACK LANE.

### **Exterior**

Exterior Wood, Vinyl

Exterior Features Back Lane, Fenced, Landscaped

Roof Asphalt Shingles

Construction Wood, Vinyl

Foundation Concrete Perimeter