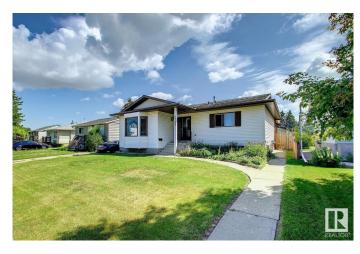

# \$549,900 - 9233 154 Street, Edmonton

MLS® #E4427035

#### \$549,900

5 Bedroom, 3.00 Bathroom, 1,437 sqft Single Family on 0.00 Acres

Sherwood, Edmonton, AB

SPACIOUS RAISED BUNGALOW IN NICE NEIGHBORHOOD OF SHERWOOD.
CLOSED TO WEM & ALL AMENITIES. THE LOT IS 50' WIDE X 150' LONG. MAIN FLR HAS LIVING ROOM, DINING ROOM, KITCHEN, FAMILY ROOM WITH FIREPLACE, 3 BEDROOMS, 2 FULL BATHS (1 IN THE MASTER BEDROOM). BASMENT HAS FAMILY ROOM, 2 BEDROOMS, FULL BATH, FURNACE ROOM. NICE FENCED YARD WITH DECK. LARGE DOUBLE DETACHED GARAGE WITH BACK LANE.

### **Exterior**

Exterior Wood, Vinyl

Exterior Features Back Lane, Fenced, Landscaped

Roof Asphalt Shingles

Construction Wood, Vinyl

Foundation Concrete Perimeter