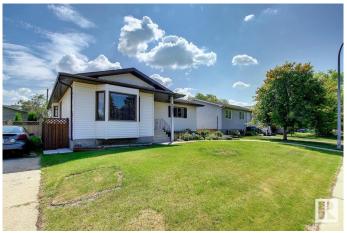

# \$549,900 - 9233 154 Street, Edmonton

MLS® #E4427035

#### \$549,900

5 Bedroom, 3.00 Bathroom, 1,437 sqft Single Family on 0.00 Acres

Sherwood, Edmonton, AB

SPACIOUS RAISED BUNGALOW IN NICE NEIGHBORHOOD OF SHERWOOD.
CLOSED TO WEM & ALL AMENITIES. THE LOT IS 50' WIDE X 150' LONG. MAIN FLR HAS LIVING ROOM, DINING ROOM, KITCHEN, FAMILY ROOM WITH FIREPLACE, 3 BEDROOMS, 2 FULL BATHS (1 IN THE MASTER BEDROOM). BASMENT HAS FAMILY ROOM, 2 BEDROOMS, FULL BATH, FURNACE ROOM. NICE FENCED YARD WITH DECK. LARGE DOUBLE DETACHED GARAGE WITH BACK LANE.

### **Exterior**

Exterior Wood, Vinyl

Exterior Features Back Lane, Fenced, Landscaped

Roof Asphalt Shingles

Construction Wood, Vinyl

Foundation Concrete Perimeter