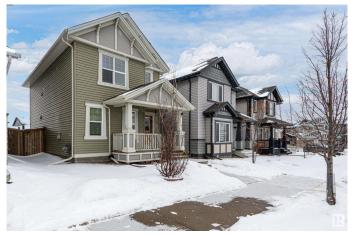

# \$459,900 - 4146 6a Street, Edmonton

MLS® #E4426939

## \$459,900

3 Bedroom, 1.50 Bathroom, 1,388 sqft Single Family on 0.00 Acres

Maple Crest, Edmonton, AB

This beautiful HOMES BY AVI single-family home is built in a carefully planned community of Maple Crest. The house has all the features including a Side Entrance, Front Veranda, 9' ft Ceiling, Huge Island, and Quartz Countertops, Double detached Garage, The living room has a great fireplace, and Upstairs has a beautiful master bedroom with a walk-in closet and ensuite, with two more bedrooms and main bath. Close by to all the major amenities, shopping centres and schools. Great for the beginners and first time home buyers. Some Pictures are virtually staged.

Year Built 2014

Type Single Family

Sub-Type Detached Single Family

Style 2 Storey

Status Active