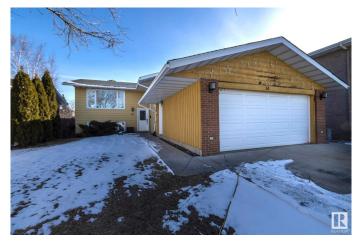

## \$479,900

5 Bedroom, 2.50 Bathroom, 1,193 sqft Single Family on 0.00 Acres

Greenview (Edmonton), Edmonton, AB

Welcome to this spacious and updated 5 bedroom, 2.5 bath bi-level with heated double attached garage in Greenview!! This home is in a terrific location backing a green belt that leads to Greenview Park. The main floor has all new vinyl plank flooring throughout, and has a gorgeous new white kitchen with granite countertops and all new appliances. There are 3 spacious bedrooms, a full bathroom and the primary bedroom has a 2 piece ensuite. The basement has 2 more bedrooms a full bathroom and a second kitchen. This home features all new windows, new roof shingles, new deck, and a beautiful back yard featuring stone work and firepit. Welcome home