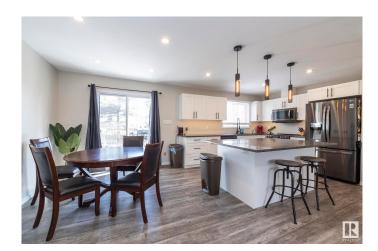

## \$479,900

5 Bedroom, 2.50 Bathroom, 1,193 sqft Single Family on 0.00 Acres

Greenview (Edmonton), Edmonton, AB

Welcome to this spacious and updated 5 bedroom, 2.5 bath bi-level with heated double attached garage in Greenview!! This home is in a terrific location backing a green belt that leads to Greenview Park. The main floor has all new vinyl plank flooring throughout, and has a gorgeous new white kitchen with granite countertops and all new appliances. There are 3 spacious bedrooms, a full bathroom and the primary bedroom has a 2 piece ensuite. The basement has 2 more bedrooms a full bathroom and a second kitchen. This home features all new windows, new roof shingles, new deck, and a beautiful back yard featuring stone work and firepit. Welcome home