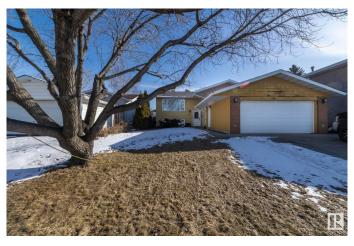

## \$479,900

5 Bedroom, 2.50 Bathroom, 1,193 sqft Single Family on 0.00 Acres

Greenview (Edmonton), Edmonton, AB

Welcome to this spacious and updated 5 bedroom, 2.5 bath bi-level with heated double attached garage in Greenview!! This home is in a terrific location backing a green belt that leads to Greenview Park. The main floor has all new vinyl plank flooring throughout, and has a gorgeous new white kitchen with granite countertops and all new appliances. There are 3 spacious bedrooms, a full bathroom and the primary bedroom has a 2 piece ensuite. The basement has 2 more bedrooms a full bathroom and a second kitchen. This home features all new windows, new roof shingles, new deck, and a beautiful back yard featuring stone work and firepit. Welcome home