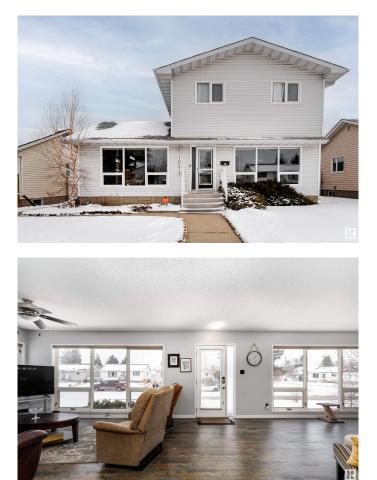

#### \$589,990

5 Bedroom, 3.00 Bathroom, 1,670 sqft Single Family on 0.00 Acres

Gold Bar, Edmonton, AB

Discover this bright and spacious home in Gold Bar, Edmonton! The main floor is flooded with natural light, featuring a generous living room with large windows overlooking the neighborhood, a dining area, and a cozy breakfast nook. The well-lit kitchen boasts bright cabinetry, ample counter space, a pantry, double sinks, and access to the deck. A main-floor bedroom and a 3-piece bathroom complete this level. Upstairs, you'II find three carpeted bedrooms and a 3-piece bathroom. The fully finished basement offers a spacious recreation room, a laundry room, utility and storage areas, and a primary suite with a walk-in closet and a 4-piece ensuite. Outside, enjoy an oversized triple detached and heated garage complete with workbenches and built-in storage, RV parking and a maintenance free backyard backing onto greenspace and the ravine. A fantastic opportunity in a sought-after neighborhood!

#### **Essential Information**

| MLS® #     | E4426286  |
|------------|-----------|
| Price      | \$589,990 |
| Bedrooms   | 5         |
| Bathrooms  | 3.00      |
| Full Baths | 3         |

| Square Footage | 1,670                  |
|----------------|------------------------|
| Acres          | 0.00                   |
| Year Built     | 1958                   |
| Туре           | Single Family          |
| Sub-Type       | Detached Single Family |
| Style          | 2 Storey               |
| Status         | Active                 |