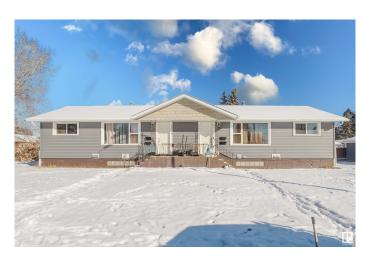

## \$739.900

8 Bedroom, 4.00 Bathroom, 1,465 sqft Single Family on 0.00 Acres

Killarney, Edmonton, AB

Sitting on a 50x150 corner lot, this fully tenanted legal 4-plex in Killarney is a prime investment opportunity with turn-key income and long-term equity growth. With over 2700 sq ft of livable space, recent updates, stable rental demand, and a split double garage, it offers strong cash flow and future potential. The utility rooms are separate from the basement units, greatly simplifying property management. Positioned near 82 St, 97 St, Yellowhead Trail, and 128 Ave, tenants enjoy easy access to major routes, schools, and transit. Each unit is leased with consistent rental income, and investors can optimize expenses and increase rents over time. Future development potential for a 10-unit build adds even more value to this centrally located property. Whether you're building your portfolio or planning for redevelopment, this one stands out.

Type Single Family

Sub-Type Duplex Side By Side

Style Bungalow

Status Active

# **Exterior**

Exterior Wood, Vinyl

Exterior Features Back Lane, Corner Lot, See Remarks

Roof Asphalt Shingles

Construction Wood, Vinyl

Foundation Concrete Perimeter