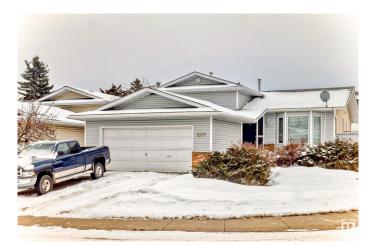

# \$429,998 - 1007 48 Street, Edmonton

MLS® #E4426255

## \$429,998

4 Bedroom, 2.50 Bathroom, 1,152 sqft Single Family on 0.00 Acres

Crawford Plains, Edmonton, AB

Nice 4-Level Split on a Corner Lot in Crawford Plains! A bright and spacious 4-level split situated on a desirable corner lot in the heart of Crawford Plains. This home features vaulted ceilings, a charming bay window, and a functional layout filled with natural light. Recent upgrades include a newer hot water tank and furnace, ensuring efficiency and peace of mind. The 22x23 attached garage with an aggregate driveway and sidewalks adds to the home's curb appeal. Located in a family-friendly community, this home offers quick access to Anthony Henday, 50th Street, and all essential amenities, including schools, parks, and shopping. Ready to add some finishing touches. Quick Possession available!

## **Essential Information**

MLS® # E4426255 Price \$429,998

Bedrooms 4

Bathrooms 2.50

Full Baths 2

Half Baths 1

Square Footage 1,152

Acres 0.00