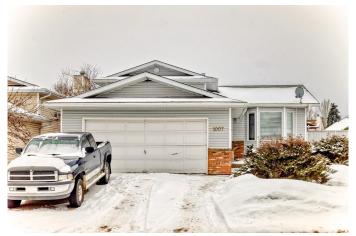

## \$429,998

4 Bedroom, 2.50 Bathroom, 1,152 sqft Single Family on 0.00 Acres

Crawford Plains, Edmonton, AB

Nice 4-Level Split on a Corner Lot in Crawford Plains! A bright and spacious 4-level split situated on a desirable corner lot in the heart of Crawford Plains. This home features vaulted ceilings, a charming bay window, and a functional layout filled with natural light. Recent upgrades include a newer hot water tank and furnace, ensuring efficiency and peace of mind. The 22x23 attached garage with an aggregate driveway and sidewalks adds to the home's curb appeal. Located in a family-friendly community, this home offers quick access to Anthony Henday, 50th Street, and all essential amenities, including schools, parks, and shopping. Ready to add some finishing touches. Quick Possession available!