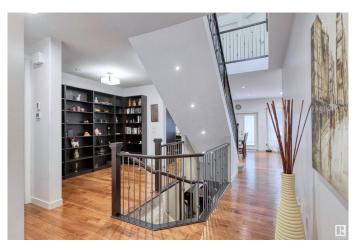

#### \$729,900

5 Bedroom, 4.50 Bathroom, 2,607 sqft Single Family on 0.00 Acres

Walker, Edmonton, AB

Luxurious living awaits in this stunning 2 story home in Walker. Boasting 5 beds, 4.5 baths, and ample living space, this home is sure to impress! Enjoy the convenience of a full bath for each bedroom, 2 laundry areas, and a wet bar in the basement. The QUADruple tandem garage features heated floors, perfect for any car enthusiast. The chef's kitchen is a highlight, complete with high-end appliances, oversized island, and walk-in pantry. Additional features include hardwood flooring, high ceilings, railings, and a gas fireplace. The basement floor, ensuite tiled floor are also heated! Step outside to a large deck with a gas line for the BBQ and a fabulous HOT TUB.