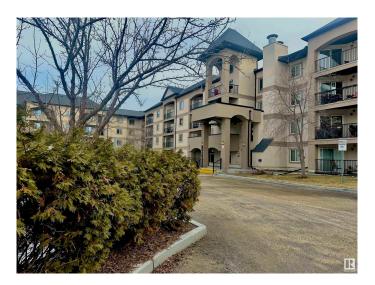

#### \$209,888

2 Bedroom, 2.00 Bathroom, 958 sqft Condo / Townhouse on 0.00 Acres

Pembina, Edmonton, AB

Welcome home to this spacious 2 bedroom two bath condo in well maintained Palisades! This suite abode comes with TWO titled stalls, one is underground in your HEATED PARKADE, close to the exit, and the other is surface, with shopping and many amenities nearby all this home needs is YOU! Check out the builder style floorplans in the photos!

#### Interior

Interior Features ensuite bathroom

Appliances Air Conditioning-Central, Dishwasher-Built-In, Dryer, Oven-Microwave,

Refrigerator, Stove-Countertop Electric, Washer, Window Coverings

Heating Forced Air-1, Natural Gas