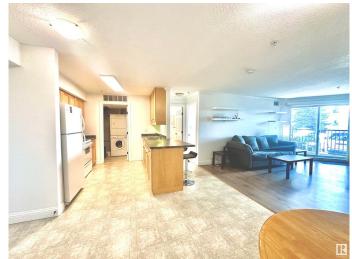

#### \$209,888

2 Bedroom, 2.00 Bathroom, 958 sqft Condo / Townhouse on 0.00 Acres

Pembina, Edmonton, AB

Welcome home to this spacious 2 bedroom two bath condo in well maintained Palisades! This suite abode comes with TWO titled stalls, one is underground in your HEATED PARKADE, close to the exit, and the other is surface, with shopping and many amenities nearby all this home needs is YOU! Check out the builder style floorplans in the photos!

#### Interior

Interior Features ensuite bathroom

Appliances Air Conditioning-Central, Dishwasher-Built-In, Dryer, Oven-Microwave,

Refrigerator, Stove-Countertop Electric, Washer, Window Coverings

Heating Forced Air-1, Natural Gas