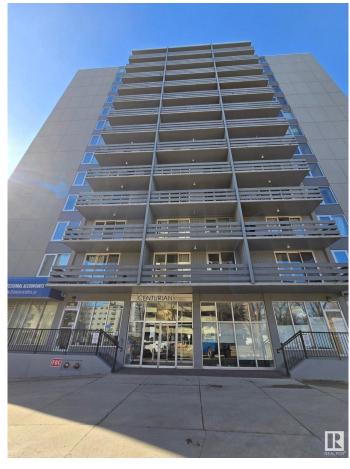

Type Condo / Townhouse

Sub-Type Apartment High Rise

Style Single Level Apartment

Status Active

# of Stories 15

Stories 1

Has Basement Yes

Basement None, No Basement

## **Exterior**

Exterior Concrete

Exterior Features Flat Site, Golf Nearby, Low Maintenance Landscape, Public

Transportation, Shopping Nearby, View Downtown

Roof Tar & amp; Gravel

Construction Concrete

Foundation Concrete Perimeter