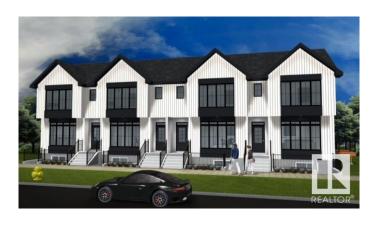

h this stunning 9 unit project that is DP & BP ready. Permits will be transferred over to the new owners. This 4plex with legal basement suites is accompanied by a garage suite to maximize your cashflow. All units are thoughtfully designed to enhance the tenants living experience. Corner units are 1330 sq ft with 3 bedrooms and the middle units are 1280 sq ft with 2 master bedrooms. The one bedroom basement suites come with their own forced walk out entrance at the front. The cherry on top is the garage suite above the 4 single car garage; a private living oasis with no shared walls. A variance was approved to accommodate larger units and sq footage. Vacant lot, old house has been demolished. It is perfectly located close to transportation, schools/parks, DT, and all your shopping needs.





#### **Essential Information**

MLS® # E4425374

Price \$689,800

Bathrooms 0.00

Acres 0.00

Type Single Family

Sub-Type Vacant Lot/Land

Style 2 Storey

Status Active

## **Community Information**

Address 15103 96 Avenue

Area Edmonton

Subdivision West Jasper Place

City Edmonton
County ALBERTA

Province AB

Postal Code T5P 1S3

**Amenities** 

Parking See Remarks

**Exterior** 

Exterior Features See Remarks

### **Additional Information**

Date Listed March 12th, 2025

Days on Market 31

Zoning Zone 22

DATA IS DEEMED RELIABLE BUT IS NOT GUARANTEED ACCURATE BY THE REALTORS® ASSOCIATION OF EDMONTON. COPYRIGHT 2025 BY THE REALTORS® ASSOCIATION OF EDMONTON. ALL RIGHTS RESERVED.Trademarks are owned or controlled by the Canadian Real Estate Association (CREA) and identify real estate