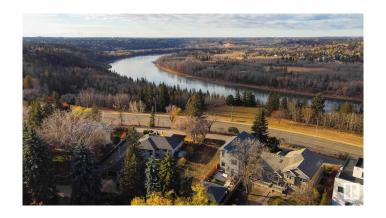

## \$677,000

0 Bedroom, 0.00 Bathroom, Single Family on 0.00 Acres

Windsor Park (Edmonton), Edmonton, AB

PRICE REDUCTION OF \$100,000
AVAILABLE ONLY UNTIL APRIL 30, 2025!
Please price-compare:Â 625 sq.m., 6726
sq.ft., 50-foot front, 38-foot lane way
access. Build a 38 ft. wide 3-storey home
and a triple garage. Best Southwest sunset
view on Saskatchewan Drive. Because you
are directly across from "Irene's Lookout" you
see the whole River Valley from your new
second and third floors. Serviced lot is
cleared and flat - no demolition required.
Motivated seller.

#### **Exterior**

Exterior Features Flat Site, Level Land, Ravine View, River Valley View, River View,

Subdividable Lot, Treed Lot, See Remarks