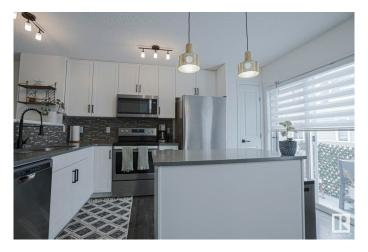

# Interior

Interior Features ensuite bathroom

Appliances Dishwasher-Built-In, Dryer, Garage Control, Garage Opener,

Refrigerator, Stove-Electric, Washer, Microwave Hood Fan-Two

Heating Forced Air-1, Natural Gas