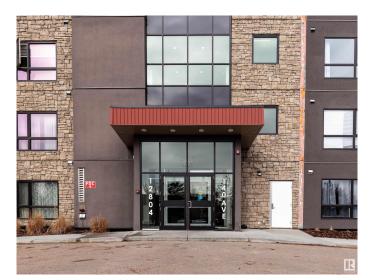

# \$295,900 - 202 12804 140 Avenue, Edmonton

MLS® #E4425023

## **Community Information**

Address 202 12804 140 Avenue

Area Edmonton
Subdivision Pembina
City Edmonton
County ALBERTA

Province AB

Postal Code T6V 0M3

#### **Exterior**

Exterior Wood, Brick, Vinyl

Exterior Features Corner Lot, Landscaped, No Back Lane, Playground Nearby, Public

Transportation, Schools, Shopping Nearby, See Remarks

Roof EPDM Membrane
Construction Wood, Brick, Vinyl
Foundation Concrete Perimeter