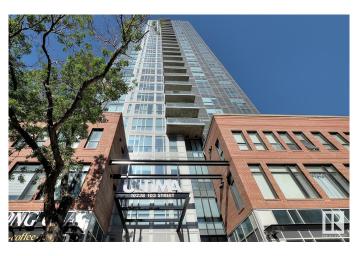

## \$35,500

0 Bedroom, 0.00 Bathroom, Condo / Townhouse on 0.00 Acres

Downtown (Edmonton), Edmonton, AB

Don't miss this rare opportunity to own a parking stall in the Ice District! This stall is located in the prestigious Ultima building in the heart of Edmonton's downtown core, and comes with an oversized storage cage. Use it yourself or rent it out between \$275-\$300/mth. Low condo fees & property taxes are less than \$50/mth combined.

# **Community Information**

| Address     | 10238 103 Street    |
|-------------|---------------------|
| Area        | Edmonton            |
| Subdivision | Downtown (Edmonton) |
| City        | Edmonton            |
| County      | ALBERTA             |
| Province    | AB                  |