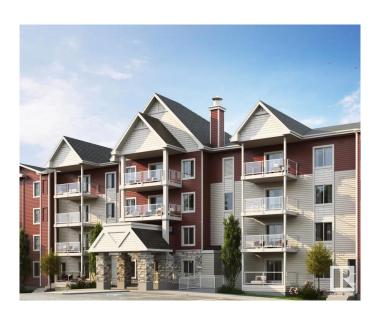

#### \$233,500

1 Bedroom, 1.00 Bathroom, 598 sqft Condo / Townhouse on 0.00 Acres

Larkspur, Edmonton, AB

\*\*1 year fee condo fees!\*\*Walk into this open and spacious brand new one bedroom one bath floor plan called the Joshua. Expertly designed for both comfort and functionality. The layout features bright living area that seamlessly connects to a modern kitchen, ideal for entertaining. Large windows flood the space with natural light, while the well-appointed bedroom offers a serene retreat. With large laundry area and a thoughtful flow, this home is perfect for anyone seeking style and convenience. Home is under construction.

#### **Essential Information**

MLS® # E4424974 Price \$233,500

Bedrooms 1

Bathrooms 1.00

Full Baths 1

Square Footage 598

Acres 0.00

Year Built 2024