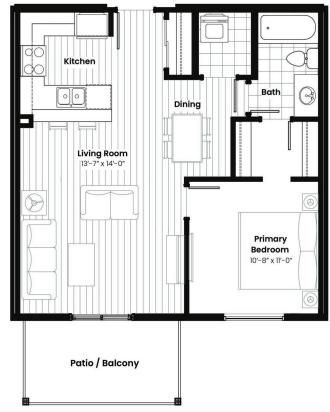

#### Interior

Interior Features ensuite bathroom

Appliances Dishwasher-Built-In, Microwave Hood Fan, Refrigerator, Stacked

Washer/Dryer, Stove-Electric

Heating Baseboard, Water

### **Exterior**

Exterior Wood, Vinyl

Exterior Features Airport Nearby, Golf Nearby, Playground Nearby, Public Transportation,

Schools, Shopping Nearby

Roof Asphalt Shingles

Construction Wood, Vinyl

Foundation Concrete Perimeter