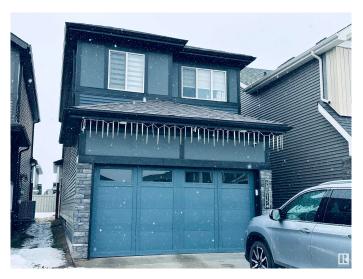

# \$580,000 - 22015 85 Avenue, Edmonton

MLS® #E4424966

#### \$580.000

4 Bedroom, 3.50 Bathroom, 1,518 sqft Single Family on 0.00 Acres

Rosenthal (Edmonton), Edmonton, AB

This two-storey detached single family home is located in the community of Rosenthal, West Side of Edmonton. Perfect for the families that needs spacious place, comfort and convenience. It offers 3 Bed Rooms in the upper level. Fully Finished Basement with 1 bed room and separate entrance. You can maximize the living room with a large dining area and a large living room for the family. Main floor is an open concept. The place is surrounded with Shopping Centre, Casino and Malls for your convenience. Only 10-15 minutes drive to West Edmonton Mall and Misericordia Hospital.

# **Essential Information**

MLS® # E4424966 Price \$580,000

Bedrooms 4

Bathrooms 3.50

Full Baths 3

Half Baths 1

Square Footage 1,518 Acres 0.00

Year Built 2020