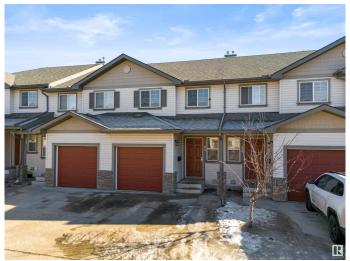

#### \$314,900

3 Bedroom, 1.50 Bathroom, 1,218 sqft Condo / Townhouse on 0.00 Acres

Wild Rose, Edmonton, AB

Located in the desirable community of Wild Rose, this home is a great opportunity for first-time buyers or investors! This 1218 SqFt, 2-story townhome boasts 3 bedrooms, 1.5 bathrooms, and is conveniently located close to parks, playgrounds, and walking paths. Enjoy an open-concept kitchen with plenty of space for cooking, dining, and entertaining your guests. With an attached garage and quick access to shopping and transportation nearby, you'll never be far from what you need. Fully renovated, you can move in right away and enjoy all that's waiting for you in Wild Rose.